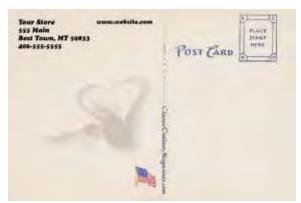

## <u>Custom Postcard (6x4) Order Form 2015</u> MONTANA – Rocky Mountain West

Your business address/information added to the vintage back **Minimum Order ... 60 postcards-10 of each of 6 designs.** 

60 Postcards for \$48 (\$.80 each) plus shipping 120 Postcards for \$78 (\$.65 each) plus shipping

## **6 Montana Theme Cover-Art Postcards**

Add your custom text for the vintage back

Web-based Ordering Information & Invoicing

Please call with questions.
Email form to: Bob@ClassicOutdoorMagazines.com
Bob Pitman
Florence, Montana 406-552-2569
Easy online text review & approval before printing
Business "Net 30" applies after Custom Postcards are received